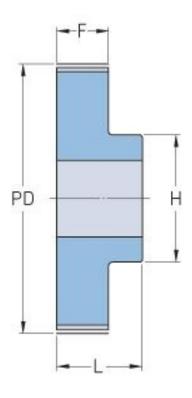

## PHP 40-T10-54RSB

| No. of teeth     | 54     |
|------------------|--------|
| Pitch diameter   | 171.89 |
| (mm)             |        |
| Outside diameter | 170.05 |
| (mm)             |        |
| Pulley type      | 1      |
| Min. bore (mm)   | 16     |
| Max. bore (mm)   | 65     |
| Flange A (mm)    | -      |
| Н                | 100    |
| F                | 30     |
| L                | 40     |
| Weight (kg)      | 1.79   |