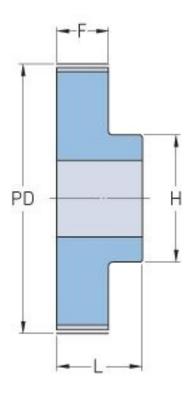

## PHP 40-T10-44RSB

| No. of teeth     | 44     |
|------------------|--------|
| Pitch diameter   | 140.06 |
| (mm)             |        |
| Outside diameter | 138.2  |
| (mm)             |        |
| Pulley type      | 1      |
| Min. bore (mm)   | 10     |
| Max. bore (mm)   | 57     |
| Flange A (mm)    | -      |
| Н                | 88     |
| F                | 30     |
| L                | 40     |
| Weight (kg)      | 1.35   |