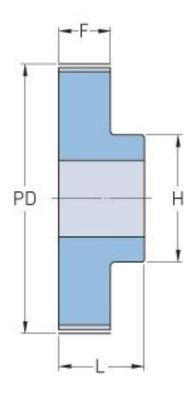

## PHP 40-T10-42RSB

| No. of teeth     | 42     |
|------------------|--------|
| Pitch diameter   | 133.69 |
| (mm)             |        |
| Outside diameter | 131.85 |
| (mm)             |        |
| Pulley type      | 1      |
| Min. bore (mm)   | 10     |
| Max. bore (mm)   | 52     |
| Flange A (mm)    | -      |
| Н                | 80     |
| F                | 30     |
| L                | 40     |
| Weight (kg)      | 1.21   |