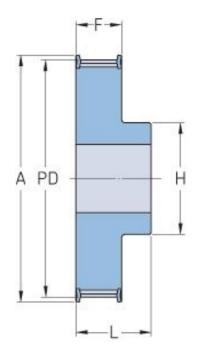

## PHP 40-T10-40RSB

| No. of teeth     | 40     |
|------------------|--------|
| Pitch diameter   | 127.32 |
| (mm)             |        |
| Outside diameter | 125.45 |
| (mm)             |        |
| Pulley type      | 1F     |
| Min. bore (mm)   | 10     |
| Max. bore (mm)   | 52     |
| Flange A (mm)    | 131    |
| Н                | 80     |
| F                | 30     |
| L                | 40     |
| Weight (kg)      | 1.07   |