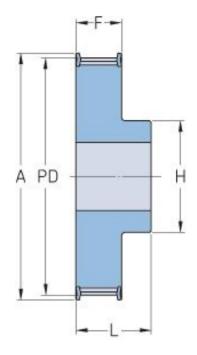

## PHP 40-T10-38RSB

| No. of teeth     | 38     |
|------------------|--------|
| Pitch diameter   | 120.96 |
| (mm)             |        |
| Outside diameter | 119.1  |
| (mm)             |        |
| Pulley type      | 1F     |
| Min. bore (mm)   | 10     |
| Max. bore (mm)   | 48     |
| Flange A (mm)    | 125    |
| Н                | 75     |
| F                | 30     |
| L                | 40     |
| Weight (kg)      | 0.97   |