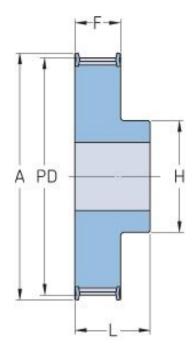

## PHP 40-T10-36RSB

| No. of teeth     | 36     |
|------------------|--------|
| Pitch diameter   | 114.59 |
| (mm)             |        |
| Outside diameter | 112.75 |
| (mm)             |        |
| Pulley type      | 1F     |
| Min. bore (mm)   | 10     |
| Max. bore (mm)   | 45     |
| Flange A (mm)    | 119    |
| Н                | 70     |
| F                | 30     |
| L                | 40     |
| Weight (kg)      | 0.87   |