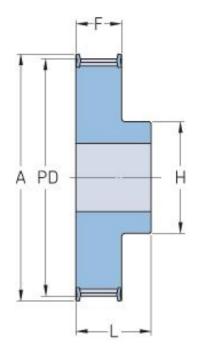

## PHP 40-T10-35RSB

| No. of teeth     | 35     |
|------------------|--------|
| Pitch diameter   | 111.41 |
| (mm)             |        |
| Outside diameter | 109.55 |
| (mm)             |        |
| Pulley type      | 1F     |
| Min. bore (mm)   | 10     |
| Max. bore (mm)   | 45     |
| Flange A (mm)    | 115    |
| Н                | 70     |
| F                | 30     |
| L                | 40     |
| Weight (kg)      | 0.78   |