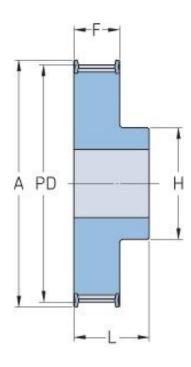

## PHP 40-T10-30RSB

| No. of teeth     | 30    |
|------------------|-------|
| Pitch diameter   | 95.49 |
| (mm)             |       |
| Outside diameter | 93.65 |
| (mm)             |       |
| Pulley type      | 1F    |
| Min. bore (mm)   | 8     |
| Max. bore (mm)   | 39    |
| Flange A (mm)    | 99    |
| Н                | 60    |
| F                | 30    |
| L                | 40    |
| Weight (kg)      | 0.64  |
|                  |       |