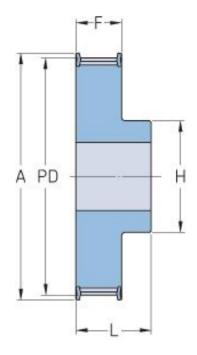

## PHP 40-T10-28RSB

| No. of teeth     | 28    |
|------------------|-------|
| Pitch diameter   | 89.25 |
| (mm)             |       |
| Outside diameter | 87.25 |
| (mm)             |       |
| Pulley type      | 1F    |
| Min. bore (mm)   | 8     |
| Max. bore (mm)   | 39    |
| Flange A (mm)    | 93    |
| Н                | 60    |
| F                | 30    |
| L                | 40    |
| Weight (kg)      | 0.54  |