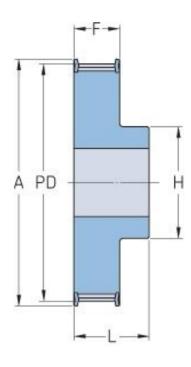

## PHP 40-T10-27RSB

| No. of teeth     | 27    |
|------------------|-------|
| Pitch diameter   | 85.95 |
| (mm)             |       |
| Outside diameter | 84.1  |
| (mm)             |       |
| Pulley type      | 1F    |
| Min. bore (mm)   | 8     |
| Max. bore (mm)   | 39    |
| Flange A (mm)    | 91    |
| Н                | 60    |
| F                | 30    |
| L                | 40    |
| Weight (kg)      | 0.54  |
|                  |       |