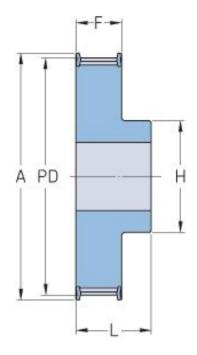

## PHP 40-T10-26RSB

| No. of teeth     | 26    |
|------------------|-------|
| Pitch diameter   | 82.76 |
| (mm)             |       |
| Outside diameter | 80.9  |
| (mm)             |       |
| Pulley type      | 1F    |
| Min. bore (mm)   | 8     |
| Max. bore (mm)   | 39    |
| Flange A (mm)    | 87    |
| Н                | 60    |
| F                | 30    |
| L                | 40    |
| Weight (kg)      | 0.48  |