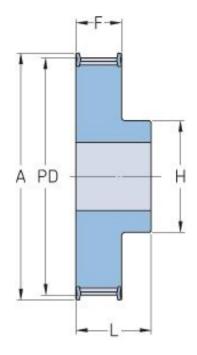

## PHP 40-T10-25RSB

| No. of teeth     | 25    |
|------------------|-------|
| Pitch diameter   | 79.58 |
| (mm)             |       |
| Outside diameter | 77.75 |
| (mm)             |       |
| Pulley type      | 1F    |
| Min. bore (mm)   | 8     |
| Max. bore (mm)   | 39    |
| Flange A (mm)    | 83    |
| Н                | 60    |
| F                | 30    |
| L                | 40    |
| Weight (kg)      | 0.42  |