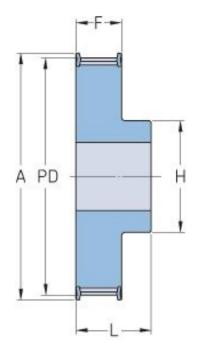

## PHP 40-T10-23RSB

| No. of teeth     | 23    |
|------------------|-------|
| Pitch diameter   | 73.21 |
| (mm)             |       |
| Outside diameter | 71.35 |
| (mm)             |       |
| Pulley type      | 1F    |
| Min. bore (mm)   | 8     |
| Max. bore (mm)   | 36    |
| Flange A (mm)    | 77    |
| Н                | 55    |
| F                | 30    |
| L                | 40    |
| Weight (kg)      | 0.36  |