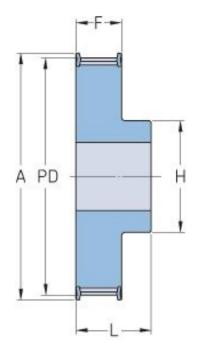

## PHP 40-T10-22RSB

| No. of teeth     | 22    |
|------------------|-------|
| Pitch diameter   | 70.03 |
| (mm)             |       |
| Outside diameter | 68.2  |
| (mm)             |       |
| Pulley type      | 1F    |
| Min. bore (mm)   | 8     |
| Max. bore (mm)   | 34    |
| Flange A (mm)    | 75    |
| Н                | 52    |
| F                | 30    |
| L                | 40    |
| Weight (kg)      | 0.34  |