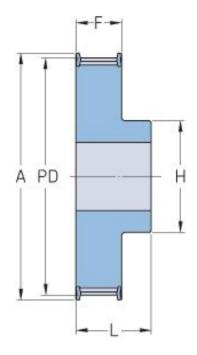

## PHP 40-T10-21RSB

| No. of teeth     | 21    |
|------------------|-------|
| Pitch diameter   | 66.85 |
| (mm)             |       |
| Outside diameter | 65    |
| (mm)             |       |
| Pulley type      | 1F    |
| Min. bore (mm)   | 8     |
| Max. bore (mm)   | 32    |
| Flange A (mm)    | 71    |
| Н                | 49    |
| F                | 30    |
| L                | 40    |
| Weight (kg)      | 0.3   |