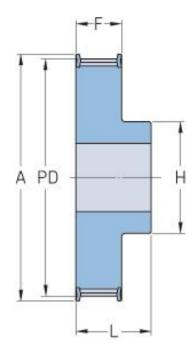

## PHP 40-T10-19RSB

| No. of teeth     | 19    |
|------------------|-------|
| Pitch diameter   | 60.48 |
| (mm)             |       |
| Outside diameter | 58.65 |
| (mm)             |       |
| Pulley type      | 1F    |
| Min. bore (mm)   | 8     |
| Max. bore (mm)   | 28    |
| Flange A (mm)    | 66    |
| Н                | 44    |
| F                | 30    |
| L                | 40    |
| Weight (kg)      | 0.25  |