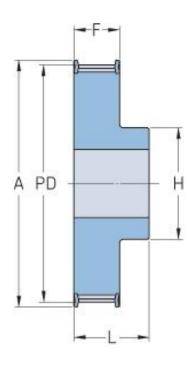

## PHP 40-T10-17RSB

| No. of teeth     | 17    |
|------------------|-------|
| Pitch diameter   | 54.11 |
| (mm)             |       |
| Outside diameter | 52.25 |
| (mm)             |       |
| Pulley type      | 1F    |
| Min. bore (mm)   | 8     |
| Max. bore (mm)   | 24    |
| Flange A (mm)    | 58    |
| Н                | 37    |
| F                | 30    |
| L                | 40    |
| Weight (kg)      | 0.2   |
|                  |       |