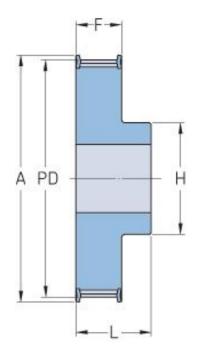

## PHP 40-T10-16RSB

| No. of teeth     | 16    |
|------------------|-------|
| Pitch diameter   | 50.93 |
| (mm)             |       |
| Outside diameter | 49.1  |
| (mm)             |       |
| Pulley type      | 1F    |
| Min. bore (mm)   | 8     |
| Max. bore (mm)   | 23    |
| Flange A (mm)    | 54    |
| Н                | 35    |
| F                | 30    |
| L                | 40    |
| Weight (kg)      | 0.18  |