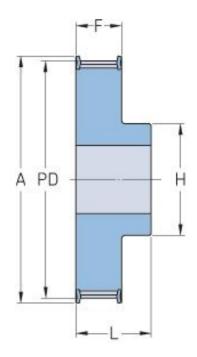

## PHP 40-T10-15RSB

| No. of teeth     | 15    |
|------------------|-------|
| Pitch diameter   | 47.75 |
| (mm)             |       |
| Outside diameter | 45.9  |
| (mm)             |       |
| Pulley type      | 1F    |
| Min. bore (mm)   | 8     |
| Max. bore (mm)   | 21    |
| Flange A (mm)    | 51    |
| Н                | 32    |
| F                | 30    |
| L                | 40    |
| Weight (kg)      | 0.15  |