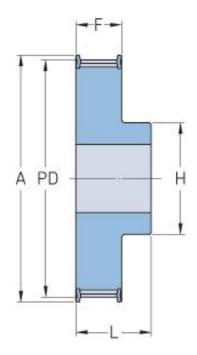

## PHP 40-T10-14RSB

| No. of teeth     | 14    |
|------------------|-------|
| Pitch diameter   | 44.56 |
| (mm)             |       |
| Outside diameter | 42.7  |
| (mm)             |       |
| Pulley type      | 1F    |
| Min. bore (mm)   | 8     |
| Max. bore (mm)   | 21    |
| Flange A (mm)    | 48    |
| Н                | 32    |
| F                | 30    |
| L                | 40    |
| Weight (kg)      | 0.13  |