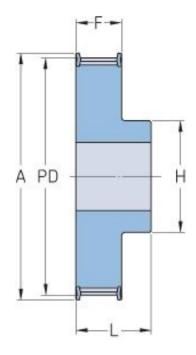

## PHP 40-T10-12RSB

| No. of teeth     | 12    |
|------------------|-------|
| Pitch diameter   | 38.2  |
| (mm)             |       |
| Outside diameter | 36.35 |
| (mm)             |       |
| Pulley type      | 1F    |
| Min. bore (mm)   | 6     |
| Max. bore (mm)   | 18    |
| Flange A (mm)    | 42    |
| Н                | 28    |
| F                | 30    |
| L                | 40    |
| Weight (kg)      | 0.1   |