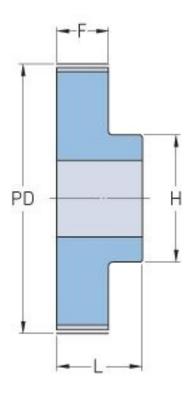

## PHP 31-T10-60RSB

| No. of teeth     | 60     |
|------------------|--------|
| Pitch diameter   | 190.98 |
| (mm)             |        |
| Outside diameter | 189.15 |
| (mm)             |        |
| Pulley type      | 1      |
| Min. bore (mm)   | 16     |
| Max. bore (mm)   | 72     |
| Flange A (mm)    | -      |
| Н                | 110    |
| F                | 21     |
| L                | 31     |
| Weight (kg)      | 1.71   |