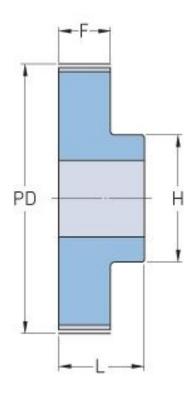

## PHP 31-T10-57RSB

| No. of teeth     | 57     |
|------------------|--------|
| Pitch diameter   | 181.44 |
| (mm)             |        |
| Outside diameter | 179.6  |
| (mm)             |        |
| Pulley type      | 1      |
| Min. bore (mm)   | 16     |
| Max. bore (mm)   | 66     |
| Flange A (mm)    | -      |
| Н                | 110    |
| F                | 21     |
| L                | 31     |
| Weight (kg)      | 1.5    |