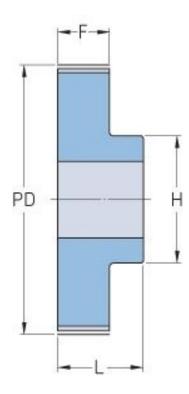

## PHP 31-T10-54RSB

| No. of teeth             | 54     |
|--------------------------|--------|
| Pitch diameter           | 171.89 |
| (mm)                     |        |
| Outside diameter<br>(mm) | 170.05 |
| Pulley type              | 1      |
| Min. bore (mm)           | 16     |
| Max. bore (mm)           | 66     |
| Flange A (mm)            | -      |
| Н                        | 100    |
| F                        | 21     |
| L                        | 31     |
| Weight (kg)              | 1.3    |
|                          |        |