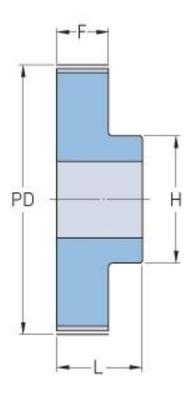

## PHP 31-T10-48RSB

| No. of teeth     | 48     |
|------------------|--------|
| Pitch diameter   | 152.78 |
| (mm)             |        |
| Outside diameter | 150.95 |
| (mm)             |        |
| Pulley type      | 1      |
| Min. bore (mm)   | 16     |
| Max. bore (mm)   | 62     |
| Flange A (mm)    | -      |
| Н                | 95     |
| F                | 21     |
| L                | 31     |
| Weight (kg)      | 1.09   |
|                  |        |