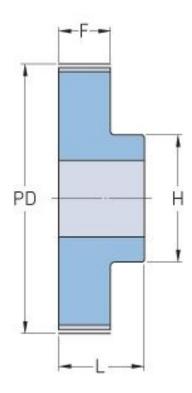

## PHP 31-T10-45RSB

| No. of teeth     | 45     |
|------------------|--------|
| Pitch diameter   | 143.24 |
| (mm)             |        |
| Outside diameter | 141.4  |
| (mm)             |        |
| Pulley type      | 1      |
| Min. bore (mm)   | 16     |
| Max. bore (mm)   | 57     |
| Flange A (mm)    | -      |
| Н                | 90     |
| F                | 21     |
| L                | 31     |
| Weight (kg)      | 1.04   |