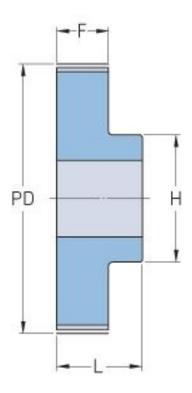

## PHP 31-T10-42RSB

| No. of teeth     | 42     |
|------------------|--------|
| Pitch diameter   | 133.69 |
| (mm)             |        |
| Outside diameter | 131.85 |
| (mm)             |        |
| Pulley type      | 1      |
| Min. bore (mm)   | 10     |
| Max. bore (mm)   | 52     |
| Flange A (mm)    | -      |
| Н                | 80     |
| F                | 21     |
| L                | 31     |
| Weight (kg)      | 0.88   |