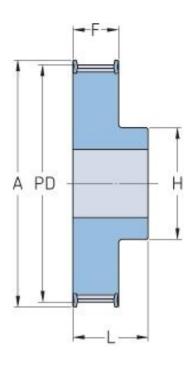

## PHP 31-T10-40RSB

| No. of teeth     | 40     |
|------------------|--------|
| Pitch diameter   | 127.32 |
| (mm)             |        |
| Outside diameter | 125.45 |
| (mm)             |        |
| Pulley type      | 1F     |
| Min. bore (mm)   | 10     |
| Max. bore (mm)   | 52     |
| Flange A (mm)    | 131    |
| Н                | 80     |
| F                | 21     |
| L                | 31     |
| Weight (kg)      | 0.77   |
|                  |        |