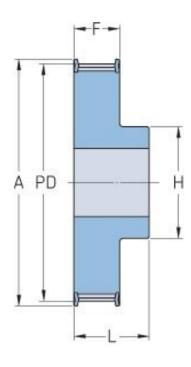

## PHP 31-T10-30RSB

| No. of teeth     | 30    |
|------------------|-------|
| Pitch diameter   | 95.49 |
| (mm)             |       |
| Outside diameter | 93.65 |
| (mm)             |       |
| Pulley type      | 1F    |
| Min. bore (mm)   | 8     |
| Max. bore (mm)   | 39    |
| Flange A (mm)    | 99    |
| Н                | 60    |
| F                | 21    |
| L                | 31    |
| Weight (kg)      | 0.44  |
|                  |       |