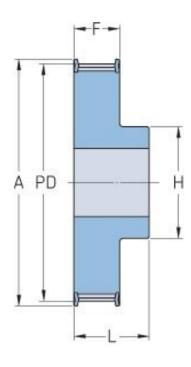

## PHP 31-T10-28RSB

| No. of teeth     | 28    |
|------------------|-------|
| Pitch diameter   | 89.25 |
| (mm)             |       |
| Outside diameter | 87.25 |
| (mm)             |       |
| Pulley type      | 1F    |
| Min. bore (mm)   | 8     |
| Max. bore (mm)   | 39    |
| Flange A (mm)    | 93    |
| Н                | 60    |
| F                | 21    |
| L                | 31    |
| Weight (kg)      | 0.4   |
|                  |       |