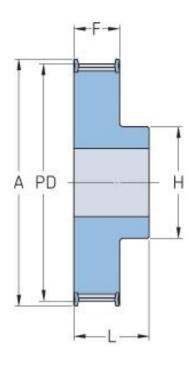

## PHP 31-T10-23RSB

| No. of teeth     | 23    |
|------------------|-------|
| Pitch diameter   | 73.21 |
| (mm)             |       |
| Outside diameter | 71.35 |
| (mm)             |       |
| Pulley type      | 1F    |
| Min. bore (mm)   | 8     |
| Max. bore (mm)   | 36    |
| Flange A (mm)    | 77    |
| Н                | 55    |
| F                | 21    |
| L                | 31    |
| Weight (kg)      | 0.27  |
|                  |       |