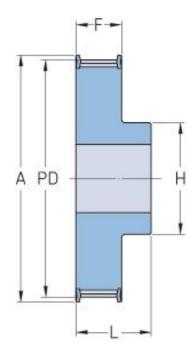

## PHP 31-T10-19RSB

| No. of teeth     | 19    |
|------------------|-------|
| Pitch diameter   | 60.48 |
| (mm)             |       |
| Outside diameter | 58.65 |
| (mm)             |       |
| Pulley type      | 1F    |
| Min. bore (mm)   | 8     |
| Max. bore (mm)   | 28    |
| Flange A (mm)    | 66    |
| Н                | 44    |
| F                | 21    |
| L                | 31    |
| Weight (kg)      | 0.18  |