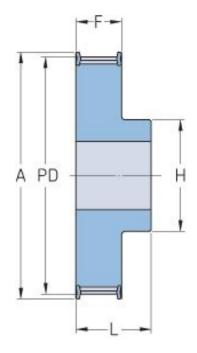

## PHP 31-T10-17RSB

| No. of teeth     | 17    |
|------------------|-------|
| Pitch diameter   | 54.11 |
| (mm)             |       |
| Outside diameter | 52.25 |
| (mm)             |       |
| Pulley type      | 1F    |
| Min. bore (mm)   | 8     |
| Max. bore (mm)   | 24    |
| Flange A (mm)    | 58    |
| Н                | 38    |
| F                | 21    |
| L                | 31    |
| Weight (kg)      | 0.15  |