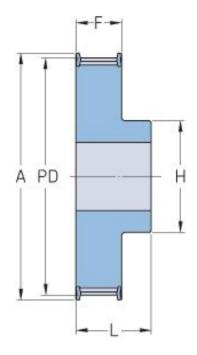

## PHP 31-T10-15RSB

| No. of teeth     | 15    |
|------------------|-------|
| Pitch diameter   | 47.75 |
| (mm)             |       |
| Outside diameter | 45.9  |
| (mm)             |       |
| Pulley type      | 1F    |
| Min. bore (mm)   | 8     |
| Max. bore (mm)   | 21    |
| Flange A (mm)    | 51    |
| Н                | 32    |
| F                | 21    |
| L                | 31    |
| Weight (kg)      | 0.12  |