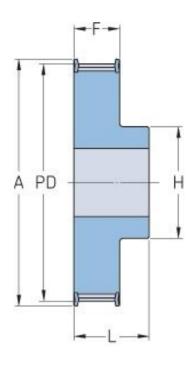

## PHP 31-T10-14RSB

| No. of teeth     | 14    |
|------------------|-------|
| Pitch diameter   | 44.56 |
| (mm)             |       |
| Outside diameter | 42.7  |
| (mm)             |       |
| Pulley type      | 1F    |
| Min. bore (mm)   | 8     |
| Max. bore (mm)   | 21    |
| Flange A (mm)    | 48    |
| Н                | 32    |
| F                | 21    |
| L                | 31    |
| Weight (kg)      | 0.1   |
|                  |       |