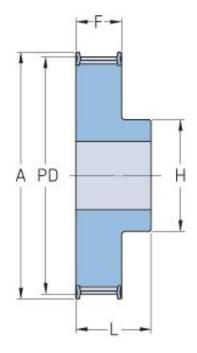

## PHP 31-T10-13RSB

| No. of teeth     | 13    |
|------------------|-------|
| Pitch diameter   | 41.38 |
| (mm)             |       |
| Outside diameter | 39.55 |
| (mm)             |       |
| Pulley type      | 1F    |
| Min. bore (mm)   | 6     |
| Max. bore (mm)   | 19    |
| Flange A (mm)    | 44    |
| Н                | 32    |
| F                | 21    |
| L                | 31    |
| Weight (kg)      | 0.09  |