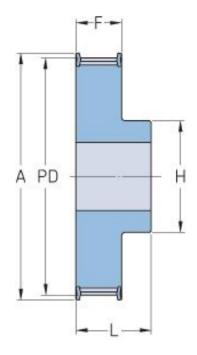

## PHP 31-T10-12RSB

| No. of teeth     | 12    |
|------------------|-------|
| Pitch diameter   | 38.2  |
| (mm)             |       |
| Outside diameter | 36.35 |
| (mm)             |       |
| Pulley type      | 1F    |
| Min. bore (mm)   | 6     |
| Max. bore (mm)   | 18    |
| Flange A (mm)    | 42    |
| Н                | 28    |
| F                | 21    |
| L                | 31    |
| Weight (kg)      | 0.08  |