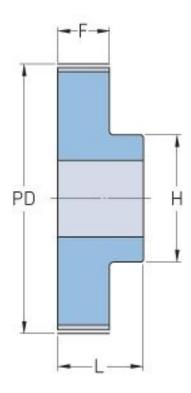

## PHP 36-T5-60RSB

| No. of teeth     | 60    |
|------------------|-------|
| Pitch diameter   | 95.49 |
| (mm)             |       |
| Outside diameter | 94.65 |
| (mm)             |       |
| Pulley type      | 1     |
| Min. bore (mm)   | 8     |
| Max. bore (mm)   | 42    |
| Flange A (mm)    | -     |
| Н                | 65    |
| F                | 30    |
| L                | 36    |
| Weight (kg)      | 0.61  |