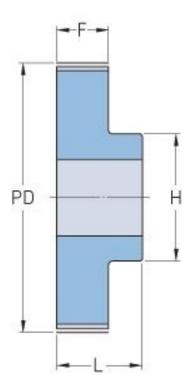

## PHP 36-T5-57RSB

| No. of teeth     | 57    |
|------------------|-------|
| Pitch diameter   | 90.72 |
| (mm)             |       |
| Outside diameter | 89.9  |
| (mm)             |       |
| Pulley type      | 1     |
| Min. bore (mm)   | 8     |
| Max. bore (mm)   | 38    |
| Flange A (mm)    | -     |
| Н                | 60    |
| F                | 30    |
| L                | 36    |
| Weight (kg)      | 0.54  |