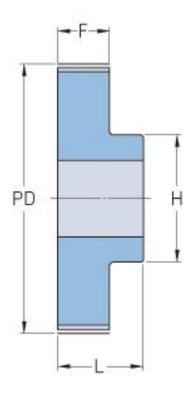

## PHP 36-T5-54RSB

| No. of teeth     | 54    |
|------------------|-------|
| Pitch diameter   | 85.94 |
| (mm)             |       |
| Outside diameter | 85.1  |
| (mm)             |       |
| Pulley type      | 1     |
| Min. bore (mm)   | 8     |
| Max. bore (mm)   | 35    |
| Flange A (mm)    | -     |
| Н                | 55    |
| F                | 30    |
| L                | 36    |
| Weight (kg)      | 0.47  |
|                  |       |