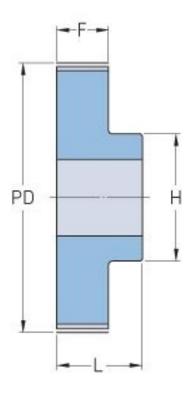

## PHP 36-T5-48RSB

| No. of teeth     | 48    |
|------------------|-------|
| Pitch diameter   | 76.39 |
| (mm)             |       |
| Outside diameter | 75.55 |
| (mm)             |       |
| Pulley type      | 1     |
| Min. bore (mm)   | 8     |
| Max. bore (mm)   | 32    |
| Flange A (mm)    | -     |
| Н                | 50    |
| F                | 30    |
| L                | 36    |
| Weight (kg)      | 0.4   |