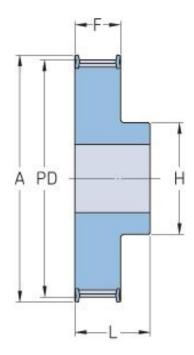

## PHP 36-T5-42RSB

| No. of teeth     | 42    |
|------------------|-------|
| Pitch diameter   | 66.84 |
| (mm)             |       |
| Outside diameter | 66    |
| (mm)             |       |
| Pulley type      | 1F    |
| Min. bore (mm)   | 8     |
| Max. bore (mm)   | 26    |
| Flange A (mm)    | 71    |
| Н                | 40    |
| F                | 30    |
| L                | 36    |
| Weight (kg)      | 0.28  |