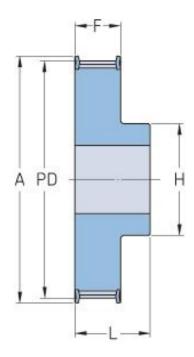

## PHP 36-T5-40RSB

| No. of teeth     | 40    |
|------------------|-------|
| Pitch diameter   | 63.66 |
| (mm)             |       |
| Outside diameter | 62.85 |
| (mm)             |       |
| Pulley type      | 1F    |
| Min. bore (mm)   | 8     |
| Max. bore (mm)   | 26    |
| Flange A (mm)    | 66    |
| Н                | 40    |
| F                | 30    |
| L                | 36    |
| Weight (kg)      | 0.28  |