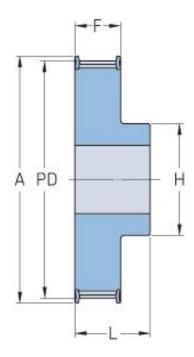

## PHP 36-T5-38RSB

| No. of teeth     | 38    |
|------------------|-------|
| Pitch diameter   | 60.48 |
| (mm)             |       |
| Outside diameter | 59.65 |
| (mm)             |       |
| Pulley type      | 1F    |
| Min. bore (mm)   | 8     |
| Max. bore (mm)   | 26    |
| Flange A (mm)    | 66    |
| Н                | 40    |
| F                | 30    |
| L                | 36    |
| Weight (kg)      | 0.25  |