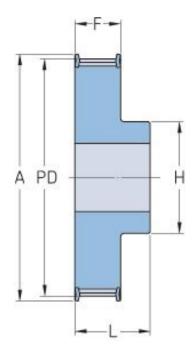

## PHP 36-T5-36RSB

| No. of teeth     | 36    |
|------------------|-------|
| Pitch diameter   | 57.31 |
| (mm)             |       |
| Outside diameter | 56.45 |
| (mm)             |       |
| Pulley type      | 1F    |
| Min. bore (mm)   | 8     |
| Max. bore (mm)   | 24    |
| Flange A (mm)    | 63    |
| Н                | 38    |
| F                | 30    |
| L                | 36    |
| Weight (kg)      | 0.23  |