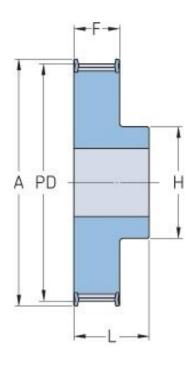

## **PHP 36-T5-30RSB**

| No. of teeth     | 30    |
|------------------|-------|
| Pitch diameter   | 47.76 |
| (mm)             |       |
| Outside diameter | 46.95 |
| (mm)             |       |
| Pulley type      | 1F    |
| Min. bore (mm)   | 8     |
| Max. bore (mm)   | 22    |
| Flange A (mm)    | 51    |
| Н                | 34    |
| F                | 30    |
| L                | 36    |
| Weight (kg)      | 0.15  |
|                  |       |