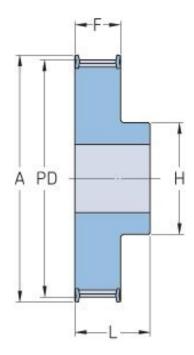

## PHP 36-T5-28RSB

| No. of teeth     | 28    |
|------------------|-------|
| Pitch diameter   | 44.56 |
| (mm)             |       |
| Outside diameter | 43.75 |
| (mm)             |       |
| Pulley type      | 1F    |
| Min. bore (mm)   | 8     |
| Max. bore (mm)   | 20    |
| Flange A (mm)    | 48    |
| Н                | 32    |
| F                | 30    |
| L                | 36    |
| Weight (kg)      | 0.13  |