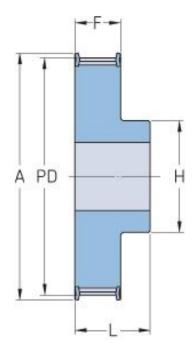

## PHP 36-T5-27RSB

| No. of teeth     | 27    |
|------------------|-------|
| Pitch diameter   | 42.98 |
| (mm)             |       |
| Outside diameter | 42.2  |
| (mm)             |       |
| Pulley type      | 1F    |
| Min. bore (mm)   | 8     |
| Max. bore (mm)   | 19    |
| Flange A (mm)    | 48    |
| Н                | 30    |
| F                | 30    |
| L                | 36    |
| Weight (kg)      | 0.13  |