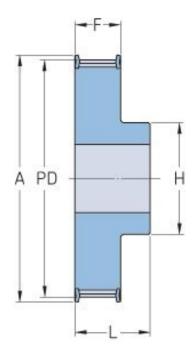

## PHP 36-T5-25RSB

| No. of teeth     | 25    |
|------------------|-------|
| Pitch diameter   | 39.8  |
| (mm)             |       |
| Outside diameter | 38.95 |
| (mm)             |       |
| Pulley type      | 1F    |
| Min. bore (mm)   | 6     |
| Max. bore (mm)   | 17    |
| Flange A (mm)    | 44    |
| Н                | 26    |
| F                | 30    |
| L                | 36    |
| Weight (kg)      | 0.12  |