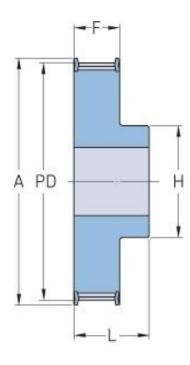

## PHP 36-T5-24RSB

| No. of teeth     | 24    |
|------------------|-------|
| Pitch diameter   | 38.21 |
| (mm)             |       |
| Outside diameter | 37.4  |
| (mm)             |       |
| Pulley type      | 1F    |
| Min. bore (mm)   | 6     |
| Max. bore (mm)   | 17    |
| Flange A (mm)    | 42    |
| Н                | 26    |
| F                | 30    |
| L                | 36    |
| Weight (kg)      | 0.11  |
|                  |       |